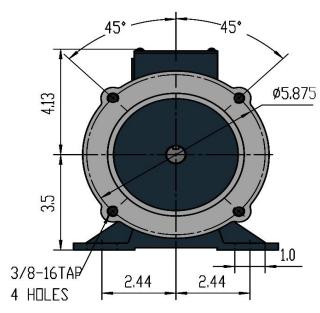

## MaxMotion

| Customer is responsable in determining that MaxMotion product will fit/perform suitably in the intended application |      |         |      |        |       |         | Version: 1NIN |         | Revised: April 2020 |       |
|---------------------------------------------------------------------------------------------------------------------|------|---------|------|--------|-------|---------|---------------|---------|---------------------|-------|
| HP                                                                                                                  | RPM  | Voltage | Amps | Const. | Frame | Insul.  | Torque        | P. Code | Wgt lbs             | Rated |
| 0,75                                                                                                                | 1750 | 180Vdc  | 4,9  | TEFC   | 56C   | Class H | 27 in/lbs     | K (SCR) | 30                  | IP45  |