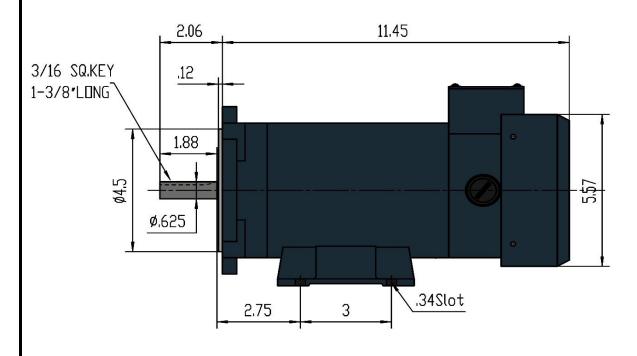

## MaxMotion

| Customer is responsable in determining that MaxMotion product will fit/perform suitably in the intended application |      |         |      |        |       |         | Version: 1NIN |         | Revised: April 2020 |       |
|---------------------------------------------------------------------------------------------------------------------|------|---------|------|--------|-------|---------|---------------|---------|---------------------|-------|
| HP                                                                                                                  | RPM  | Voltage | Amps | Const. | Frame | Insul.  | Torque        | P. Code | Wgt lbs             | Rated |
| 0,75                                                                                                                | 1750 | 180Vdc  | 4,9  | TEFC   | 56C   | Class H | 27 in/lbs     | K (SCR) | 30                  | IP45  |